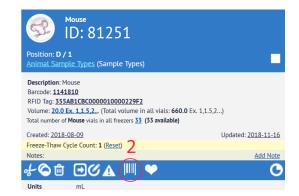

## How to print sample labels.

(Recommended sample name length is 18 characters to fit the label size)

In structured boxes, click on the sample(1) you wish to print. Click on Barcode icon(2) to print label.