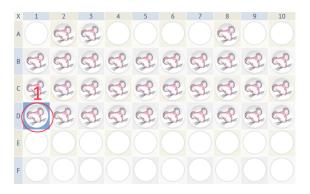

## How to print sample labels.

(Recommended sample name length is 18 characters to fit the label size)

In structured boxes, click on the sample(1) you wish to print. Click on Barcode icon(2) to print label.