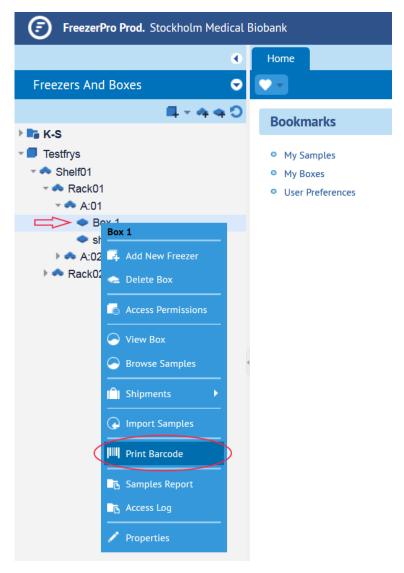

## How to print box labels.

(Recommended box name length is 19 characters to fit the label size)

Right click on your box in the left pane "Freezers And Boxes"

In the drop menu, click on "Print Barcode"

| Print <b>1</b> barcode(s)?           |                       |           | × |
|--------------------------------------|-----------------------|-----------|---|
| Barcode Printer:<br>Copies to print: | BoxL_U220023600_PRN01 |           | • |
|                                      |                       | Ok Cancel |   |

A popup window appear. Choose your Barcode Printer in the list. Press "Ok" to print.

For Box labels, choose Barcode Printer where name starts with "BoxL\_\*". (\*=Printer name).